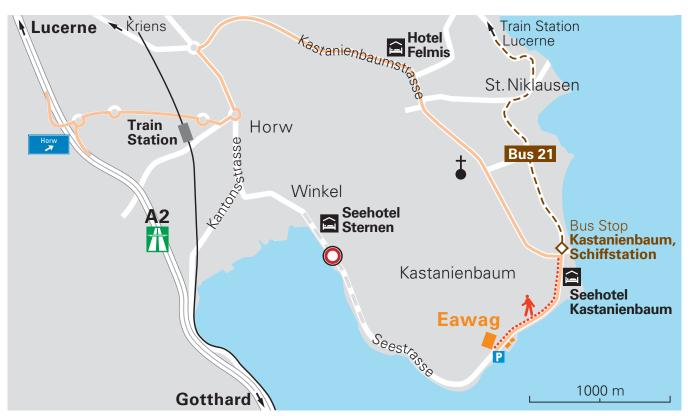

## Public transport

From Lucerne train station take bus 21, platform Q (bus parking in front of station, departure bus 21 on the right side) to bus stop «Kastanienbaum, Schiffstation» (about 17-minute trip), then on foot (about 10 minutes) along the lakeside. By train from Zurich-Airport via Zurich HB main train station to Lucerne (direct trains every hour).

## Car

Motorway A2, exit Horw, direction Horw town centre in the 1<sup>st</sup> roundabout, straight on in the 2<sup>nd</sup> and 3<sup>rd</sup> roundabout, left in the 4<sup>th</sup> roundabout through the shopping street, and right in the 5<sup>th</sup> roundabout direction Kastanienbaum. Follow the main street (about 1.5 km), on left curve (right has priority) turn right until the street makes a sharp left turn (at Seehotel Kastanienbaum), turn right there and drive along the lake until you reach Eawag.