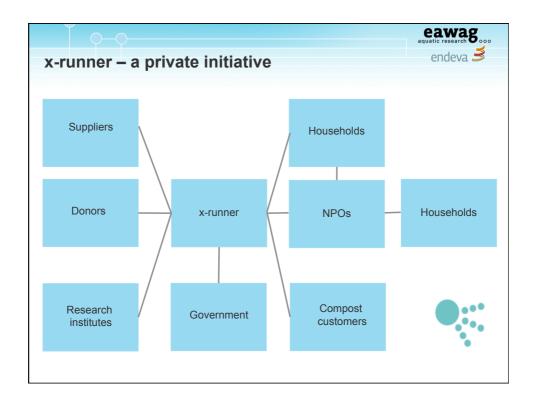

## Business ecosystems for water and sanitation services What conflicts do you see in the business eco-systems in the water and sanitation sector?

**Group discussion:** 

eawag

endeva 🗾

How would you try to solve the conflicts?