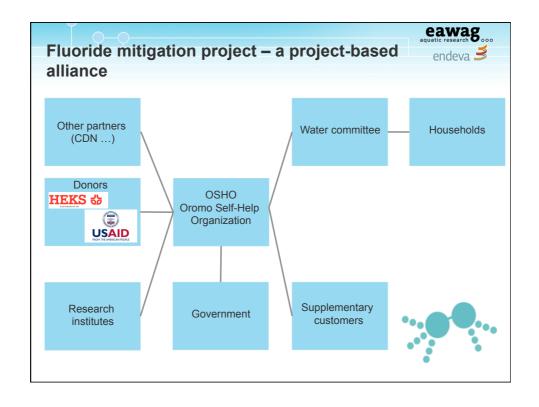

## Business ecosystems for water and sanitation services What conflicts do you see in the business eco-systems in the water and sanitation sector?

**Group discussion:** 

eawag

endeva 🗾

How would you try to solve the conflicts?