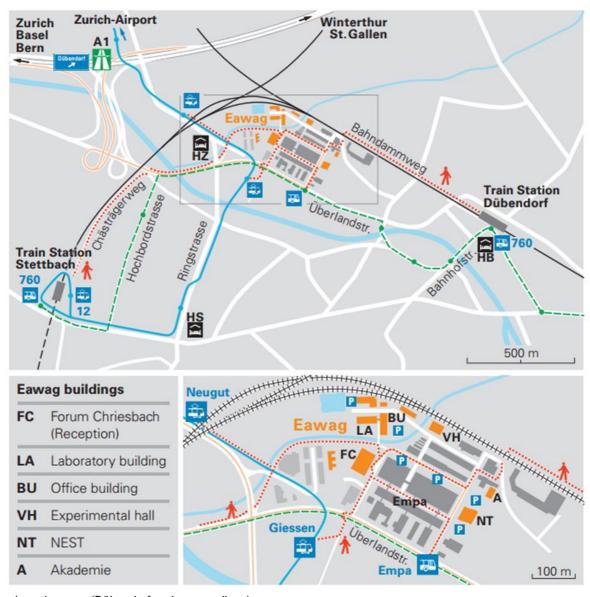

# Informations on public transport How to get to Eawag...

...by foot

Location map (Dübendorf and surroundings)